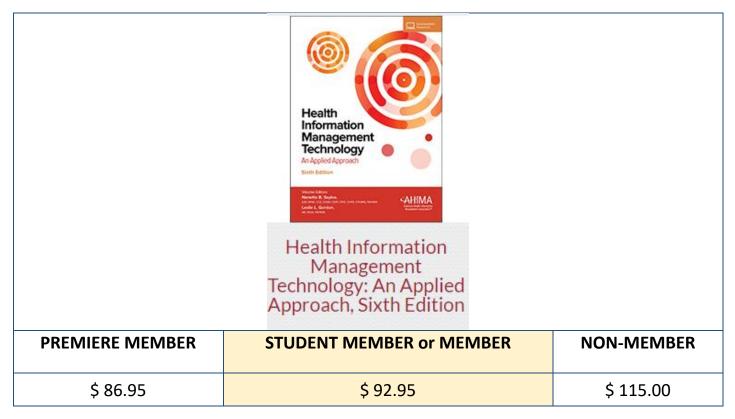

How does a student membership help me? With a student membership you will receive:

✓ Textbook discounts (example of savings)