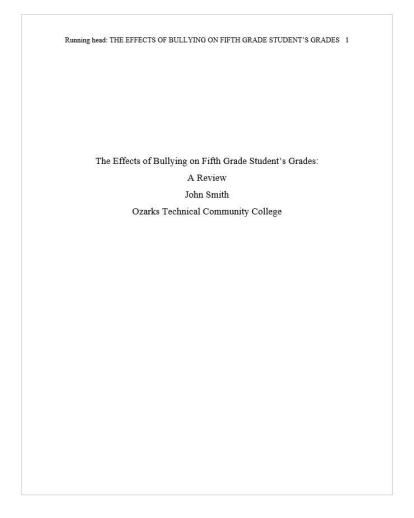

### What is a title page?

- Unlike MLA, APA papers require a **title page**. Like the title page in a book, this lists the information about you, and who you're writing for, centered in the paper: **Title, Author, and University**. It also includes a **running head** and **page number** at the top.

### What is a running head?

- The **running head** and **page number** go in the **header** of the title page, and every page after that, with the **page number at the top right of the page** and **the running head at the top left of the page**.
- A running head is the title of your paper, carried over to each page. The running head is in all caps, and should contain no more than 50 characters including spaces and punctuation. The running head on your first page should have the words "Running head" before the title, but the running head on every page after that should have just the title.

#### Page 1:

THE EFFECTS OF BULLYING ON FIFTH GRADE STUDENT'S GRADES 2

- The running head on the first page is different from the rest of the paper. To set this up in Microsoft Word, you can to double-click on the Header of your paper, select the Design tab, and check the box marked Different First Page. Then you can edit the header of your first page separate from the rest of the paper.