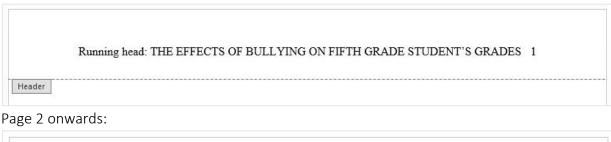

### What is a running head?

- The **running head** and **page number** go in the **header** of the title page, and every page after that, with the **page number at the top right of the page** and **the running head at the top left of the page**.
- A running head is the title of your paper, carried over to each page. The running head is in all caps, and should contain no more than 50 characters including spaces and punctuation. The running head on your first page should have the words "Running head" before the title, but the running head on every page after that should have just the title.

#### Page 1:

THE EFFECTS OF BULLYING ON FIFTH GRADE STUDENT'S GRADES 2

- The running head on the first page is different from the rest of the paper. To set this up in Microsoft Word, you can to double-click on the Header of your paper, select the Design tab, and check the box marked Different First Page. Then you can edit the header of your first page separate from the rest of the paper.