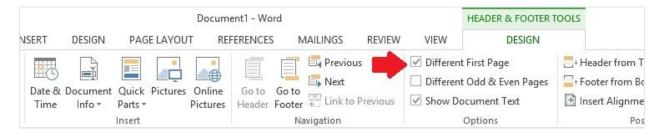

#### Page 1:

THE EFFECTS OF BULLYING ON FIFTH GRADE STUDENT'S GRADES 2

- The running head on the first page is different from the rest of the paper. To set this up in Microsoft Word, you can to double-click on the Header of your paper, select the Design tab, and check the box marked Different First Page. Then you can edit the header of your first page separate from the rest of the paper.