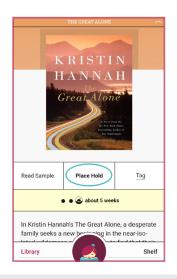

### You can place holds with Libby.

After you place a hold, view your place in line by going to your **Shelf**, tapping **Holds**, then tapping **Wait List**.

Once your hold is available, it will automatically appear on your shelf.