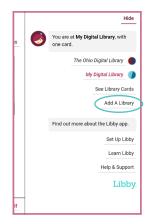

Tap the Libby icon in the top right corner, then tap **Add A Library**. You can search by name or zip code.

© 2018 OverDrive, Inc.

© 2018 OverDrive, Inc.

2018 OverDrive, Inc.

© 2018 OverDrive, Inc