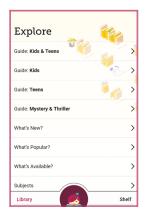

You can explore more book recommendations.

Tap **Explore** at the top of your library's home screen to discover your next great read.

Search by Subject, Popularity, What's Available & more! You can add more than one library card on Libby.