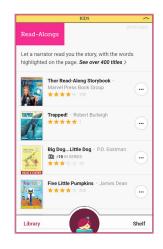

### Finished reading before it expires?

On your **Shelf**, look for the **Manage Loan** button. Tap it, and select **Return Loan to Library** to return your book early!

You can borrow Read-Alongs for early readers!

Listen as you read & make storytime even more fun!

2018 OverDrive, Inc.

Drive, Inc. © 2018 OverDr

© 2018 OverDrive, Inc.

2018 OverDrive, Inc.

& audiobooks

Free from your library with Libby, the one tap reading app.