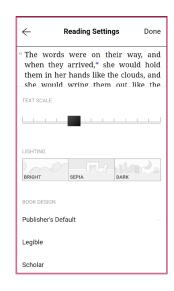

You can make any ebook instantly large print

Use **Reading Settings** to adjust the text size, screen lighting, & font style.

Titles return automatically at the end of your lending period.

NO LATE FEES - EVER!