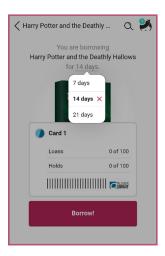

#### Did you know?

You can change your lending period.

Read fast or need more time? It's up to you.

After you tap **Borrow**, tap the underlined loan period on the confirmation page. Then, select a new loan period for that title.