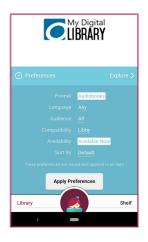

You can save time by saving your preferences.

- Tap Preferences at the top of your library's home screen, or at the top of any list.
- Adjust your filters and default sorting option.
- Tap Apply Preferences.