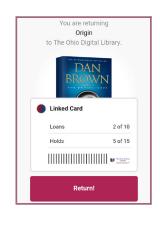

### Finished reading before it expires?

On your **Shelf**, look for the **Manage Loan** button. Tap it, and select **Return Loan to Library** to return your book early!

You can borrow Read-Alongs for early readers!